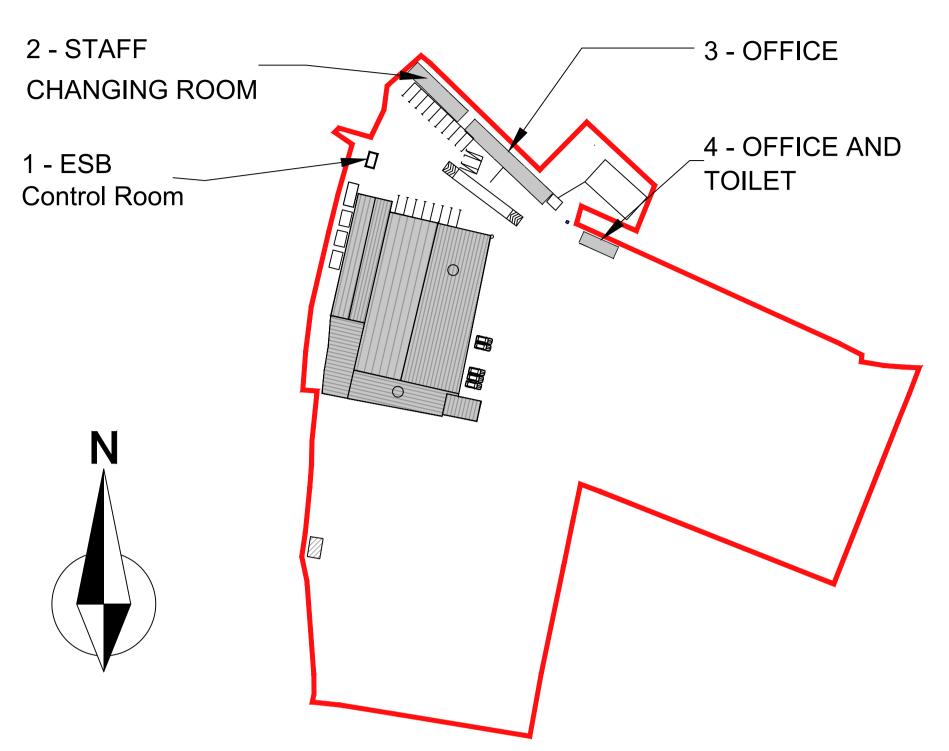

## Key Plan - Not To Scale

- ESB CONTROL ROOM 

| Copyright CWPA Planning & Architecture<br>Copyright and ownership of this drawing is vested in CWPA Planning &<br>Architecture whose prior written consent is required for its reproduction<br>/publication in any form. No dimensions to be scaled from this drawing.<br>Dimensions to be checked on site and any discrepancies to be notified to the Architect | <ul> <li>THIS DRAWING IS ISSUED ONLY FOR THE PURPOSE OF:</li> <li>INFORMATION</li> <li>PRELIMINARY</li> <li>PLANNING PERMISSION - RETENTION</li> <li>FIRE SAFETY CERTIFICATE</li> <li>DISABILITY ACCESS CERTIFICATE</li> <li>BUILDING REGULATIONS COMPLIANCE</li> <li>TENDER</li> <li>CONSTRUCTION</li> </ul> |
|------------------------------------------------------------------------------------------------------------------------------------------------------------------------------------------------------------------------------------------------------------------------------------------------------------------------------------------------------------------|---------------------------------------------------------------------------------------------------------------------------------------------------------------------------------------------------------------------------------------------------------------------------------------------------------------|

## (SUBSTITUTE CONSENT)

3 - OFFICE

COMMS ROOM