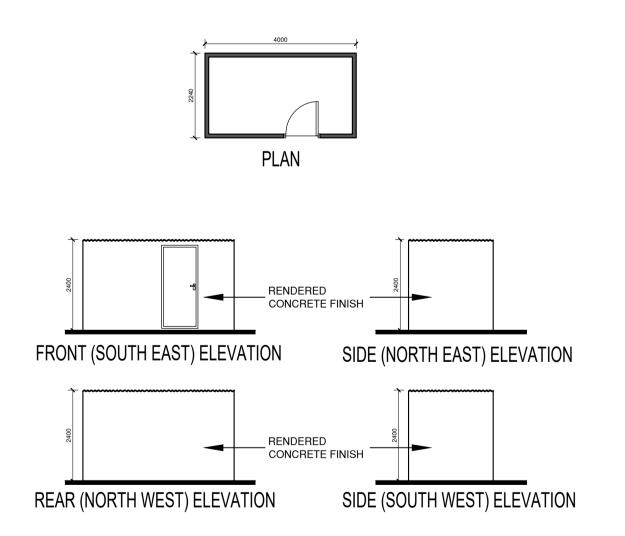

## Key Plan - Not To Scale

- ESB CONTROL ROOM 

| Copyright CWPA Planning & Architecture<br>Copyright and ownership of this drawing is vested in CWPA Planning &<br>Architecture whose prior written consent is required for its reproduction<br>/publication in any form. No dimensions to be scaled from this drawing.<br>Dimensions to be checked on site and any discrepancies to be notified to the Architect | <ul> <li>THIS DRAWING IS ISSUED ONLY FOR THE PURPOSE OF:</li> <li>INFORMATION</li> <li>PRELIMINARY</li> <li>PLANNING PERMISSION - RETENTION</li> <li>FIRE SAFETY CERTIFICATE</li> <li>DISABILITY ACCESS CERTIFICATE</li> <li>BUILDING REGULATIONS COMPLIANCE</li> <li>TENDER</li> <li>CONSTRUCTION</li> </ul> |
|------------------------------------------------------------------------------------------------------------------------------------------------------------------------------------------------------------------------------------------------------------------------------------------------------------------------------------------------------------------|---------------------------------------------------------------------------------------------------------------------------------------------------------------------------------------------------------------------------------------------------------------------------------------------------------------|